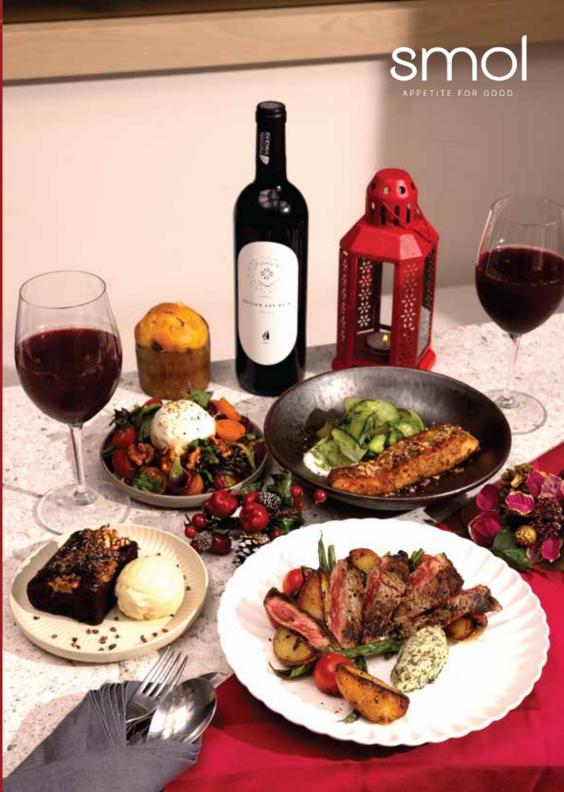

# **Christmas Mini Buffet**

## 6 courses | 6-10pax \$168

- ♠ Winter Burrata Salad with Pomegranate Vinaigrette
- ♣ 3-Cheese Mash Potatoes
- ♣ Roasted Whole Chicken 1.2kg x2
- Assorted Root Vegetables with Herb Butter
- 🎄 Turkey Ham and House-made Wild Berry Jam
- ♠ Dark Chocolate Walnut Brownie

# 8 courses | 10-14pax \$288 or 14-18pax \$368

- ★ Winter Burrata Salad with Pomegranate Vinaigrette
- ★ 3-Cheese Mash Potatoes
- ★ Roasted Whole Chicken 1.2kg x3 or x4
- ★ Slow-baked Salmon 600g or 850g
- ★ Assorted Root Vegetables with Herb Butter
- ★ Grain-fed Striploin 500g or 700g with Beef Jus
- ★ Turkey Ham and House-made Wild Berry Jam
- ★ Dark Chocolate Walnut Brownie

# 9 courses | 18-22pax \$488

- 📷 Winter Burrata Salad with Pomegranate Vinaigrette
- 🞅 3-Cheese Mash Potatoes
- Truffle Angel Hair Pasta with Tobiko
- Roasted Whole Chicken 1.2kg x5
- 🞅 Slow-baked Salmon 1.1kg
- 🔁 Assorted Root Vegetables with Herb Butter
- 📷 Grain-fed Striploin 900gm with Beef Jus
- 🔁 Turkey Ham and House-made Wild Berry Jam
- 🔁 Dark Chocolate Walnut Brownie